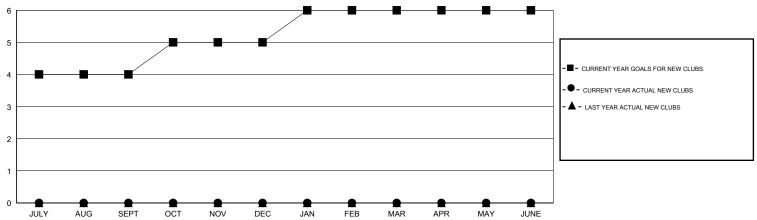

### GOALS AND ACTUAL NEW CLUBS CUMULATIVE

# **LOCATION MASSACHUSETTS**

GMT CA 1

|                       |                  | Clubs     |                  |                  |                       |                    | Members                             |                    |                  |  |
|-----------------------|------------------|-----------|------------------|------------------|-----------------------|--------------------|-------------------------------------|--------------------|------------------|--|
| RESULTS FOR 2014-2015 |                  |           |                  |                  | RESULTS FOR 2014-2015 |                    |                                     |                    |                  |  |
| QUARTER               | NEW CLUB<br>GOAL | NEW CLUBS | DROPPED<br>CLUBS | NET<br>GAIN/LOSS | QUARTER               | NEW MEMBER<br>GOAL | CHARTER AND<br>NEW MEMBERS<br>ADDED | DROPPED<br>MEMBERS | NET<br>GAIN/LOSS |  |
| JULY/AUG/SEPT         | 4                | 0         | 0                | 0                | JULY/AUG/SEPT         | 82                 | 23                                  | 43                 | -20              |  |
| OCT/NOV/DEC           | 1                | 0         | 0                | 0                | OCT/NOV/DEC           | 28                 | 41                                  | 26                 | 15               |  |
| JAN/FEB/MAR           | 1                | 0         | 0                | 0                | JAN/FEB/MAR           | 10                 | 0                                   | 0                  | 0                |  |
| APR/MAY/JUNE          | 0                | 0         | 0                | 0                | APR/MAY/JUNE          | 8                  | 0                                   | 0                  | 0                |  |