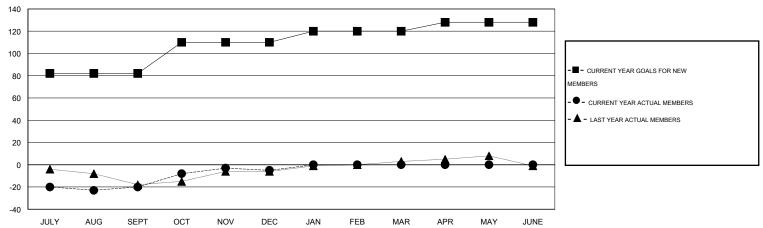

#### GOALS AND ACTUAL MEMBERS CUMULATIVE

| DROPPED CLUBS: 0  DROPPED MEMBERS |    | 26 CLUBS OF 46 ADDED 1 OR MORE NEW MEMBERS | GENDER DISTRIBU<br>MALE<br>FEMALE | NITION<br>865 (66.44%)<br>437 (33.56%) |     |
|-----------------------------------|----|--------------------------------------------|-----------------------------------|----------------------------------------|-----|
| DECEASED                          | 7  | CLICK HERE FOR HEALTH                      | FAMILY UNIT MEMBERS               |                                        | 131 |
| CLUB CANCELLED                    | 0  | ASSESSMENT DATA                            |                                   |                                        |     |
| OTHER                             | 62 |                                            | HEAD OF HOUSEHOLD                 |                                        | 65  |
| TOTAL                             | 69 |                                            | NON-HEAD OF HOUSEHOL              | 66                                     |     |

# **LOCATION MASSACHUSETTS**

GMT CA 1

|                       |                  | Clubs     |                  |                  |                       |                    | Members                             |                    |                  |  |
|-----------------------|------------------|-----------|------------------|------------------|-----------------------|--------------------|-------------------------------------|--------------------|------------------|--|
| RESULTS FOR 2014-2015 |                  |           |                  |                  | RESULTS FOR 2014-2015 |                    |                                     |                    |                  |  |
| QUARTER               | NEW CLUB<br>GOAL | NEW CLUBS | DROPPED<br>CLUBS | NET<br>GAIN/LOSS | QUARTER               | NEW MEMBER<br>GOAL | CHARTER AND<br>NEW MEMBERS<br>ADDED | DROPPED<br>MEMBERS | NET<br>GAIN/LOSS |  |
| JULY/AUG/SEPT         | 4                | 0         | 0                | 0                | JULY/AUG/SEPT         | 82                 | 23                                  | 43                 | -20              |  |
| OCT/NOV/DEC           | 1                | 0         | 0                | 0                | OCT/NOV/DEC           | 28                 | 41                                  | 26                 | 15               |  |
| JAN/FEB/MAR           | 1                | 0         | 0                | 0                | JAN/FEB/MAR           | 10                 | 0                                   | 0                  | 0                |  |
| APR/MAY/JUNE          | 0                | 0         | 0                | 0                | APR/MAY/JUNE          | 8                  | 0                                   | 0                  | 0                |  |